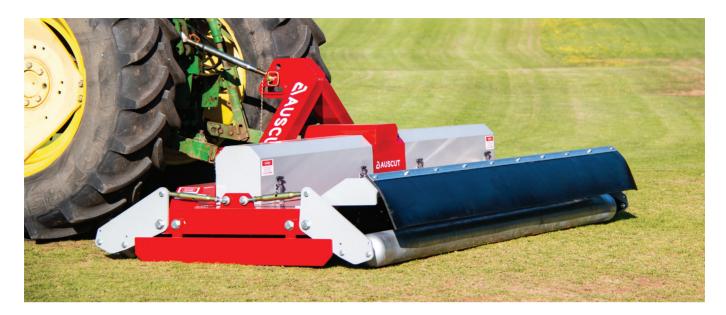

## ENGINEERED TO MAKE YOUR JOB EASIER.

- High deck clearance allows even clipping spread to eliminate clipping rows
- Spend less time cleaning with non-rust stainless steel decks
- Save time on maintenance with bushed pivots & simple height adjustment
- Avoid workplace injuries with a safer, fully guarded design
- Individually floating decks with large heavy-duty rollers for excellent ground following