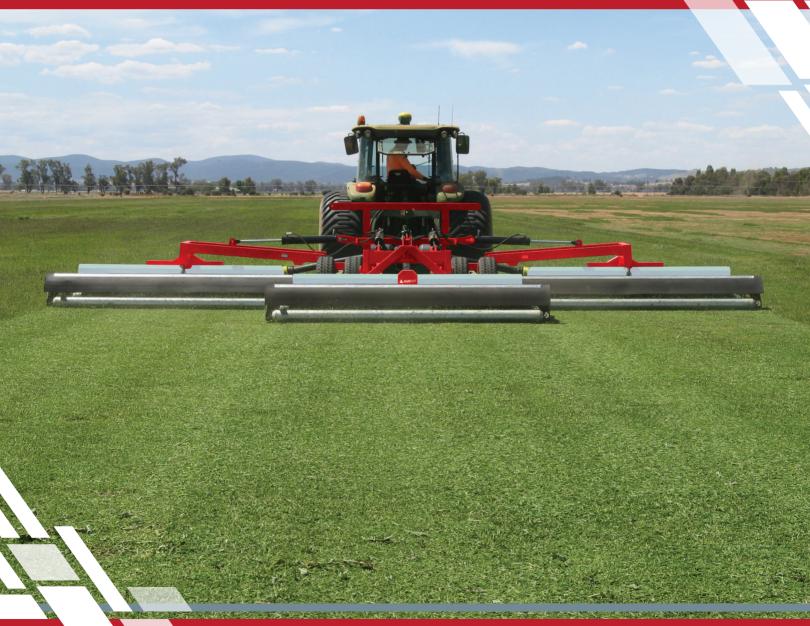

## ENGINEERED TO MAKE YOUR JOB EASIER.

- High deck clearance allows even clipping spread to eliminate clipping rows
- Spend less time cleaning with non-rust stainless steel decks
- Save time on maintenance with bushed pivots & simple height adjustment
- Avoid workplace injuries with a safer, fully guarded design
- Individually floating decks with large heavy-duty rollers for excellent ground following

## **AUSCUT SPECIFICATIONS SHEET**

| Code  | Width of Cut (mm) | Transport Width (mm) | Description     |
|-------|-------------------|----------------------|-----------------|
| ACGD1 | 2350              | 2500                 | 3 Point Linkage |
| ACGD2 | 3100              | 3300                 | 3 Point Linkage |
| ACGD3 | 6800              | 2500                 | 3 x 2.35m decks |
| ACGD4 | 7500              | 3300                 | 3.1m back deck  |
| ACGD5 | 9200              | 3300                 | 3 x 3.1m decks  |