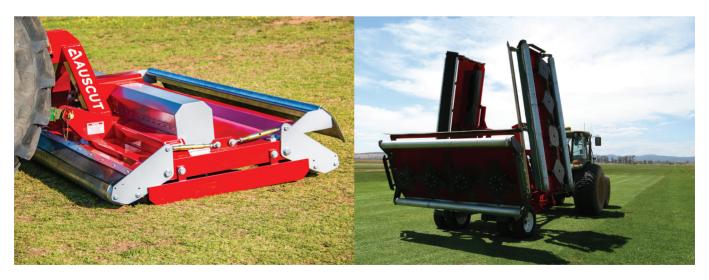

## ENGINEERED TO MAKE YOUR JOB EASIER.

- High deck clearance allows even clipping spread to eliminate clipping rows
- Spend less time cleaning with non-rust stainless steel decks
- Save time on maintenance with bushed pivots & simple height adjustment
- Avoid workplace injuries with a safer, fully guarded design
- Individually floating decks with large heavy-duty rollers for excellent ground following

## **AUSCUT SPECIFICATIONS SHEET**

| Code  | Width of Cut (mm) | Transport Width (mm) | Description     |
|-------|-------------------|----------------------|-----------------|
| ACGD1 | 2350              | 2500                 | 3 Point Linkage |
| ACGD2 | 3100              | 3300                 | 3 Point Linkage |
| ACGD3 | 6800              | 2500                 | 3 x 2.35m decks |
| ACGD4 | 7500              | 3300                 | 3.1m back deck  |
| ACGD5 | 9200              | 3300                 | 3 x 3.1m decks  |