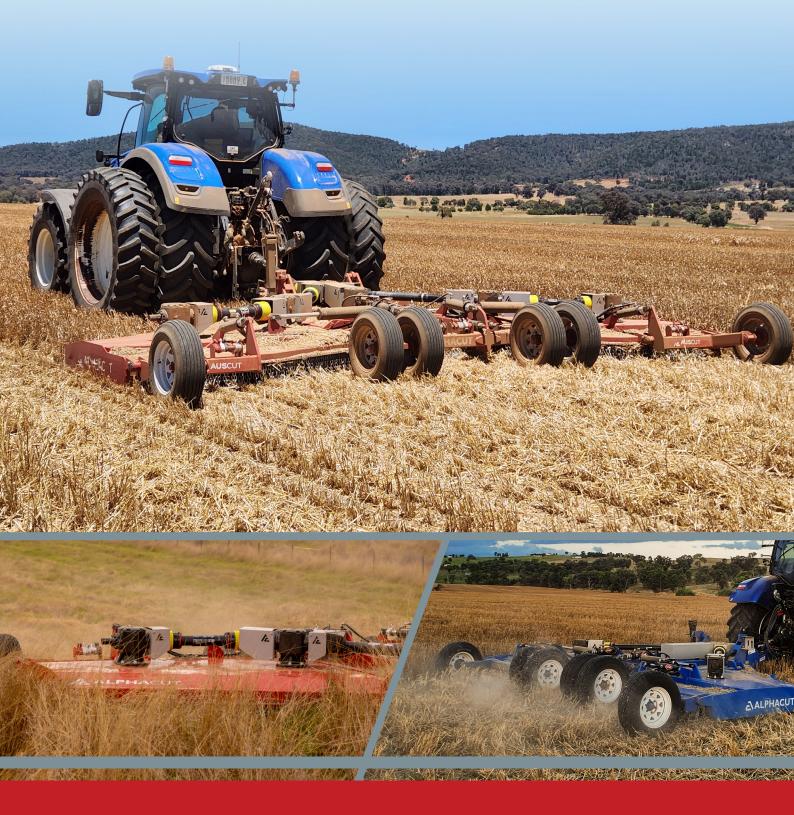

## ALPHACUT FLEXWING SLASHERS

ENGINEERED FOR DURABILITY

## MADE IN AUSTRALIA FOR AUSTRALIAN CONDITIONS

- High deck clearance allows for even mulch distribution
- Spend less time cleaning with smooth, open deck layout
- Easy to operate with simple height adjustment controls
- Heavy duty blade system allows for mulching of large material
- Fully welded & powdercoated for heavy duty construction
- Excellent finish for both slashing and mulching
- 3mm reinforced deck with RHS subframe and under-frame enforcement
- Option to fit discs as blade carrier