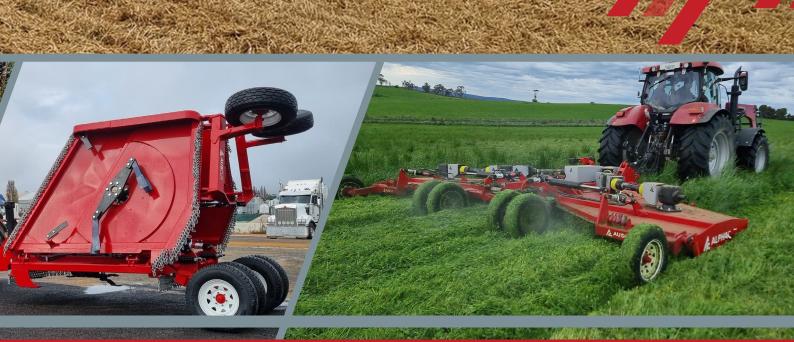

## ALPHACUT FLEXWING SLASHERS

ENGINEERED FOR DURABILITY

## MADE IN AUSTRALIA FOR AUSTRALIAN CONDITIONS

- High deck clearance allows for even mulch distribution
- Spend less time cleaning with smooth, open deck layout
- Easy to operate with simple height adjustment controls
- Heavy duty blade system allows for mulching of large material
- Fully welded & powdercoated for heavy duty construction
- Excellent finish for both slashing and mulching
- 3mm reinforced deck with RHS subframe and under-frame enforcement
- Option to fit discs as blade carrier