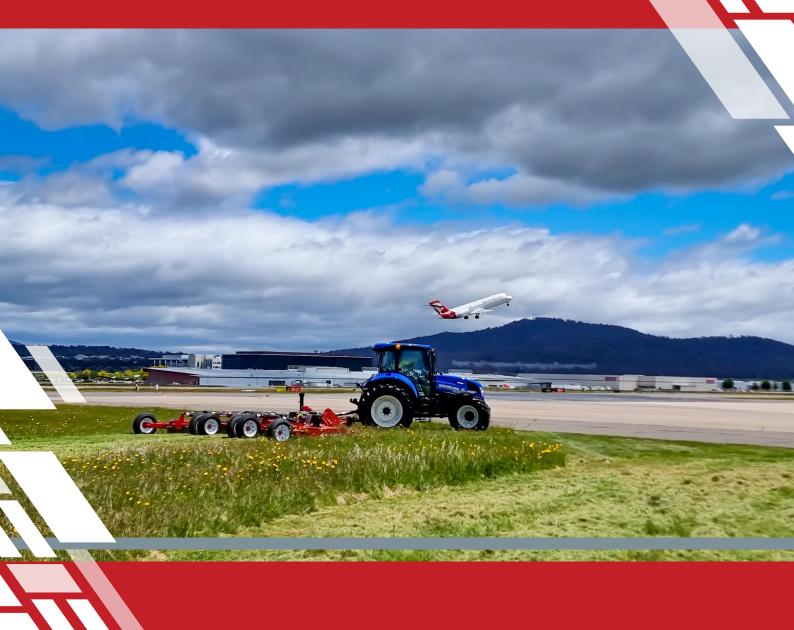

## ALPHACUT FLEXWING SLASHERS

ENGINEERED FOR DURABILITY

## MADE IN AUSTRALIA FOR AUSTRALIAN CONDITIONS

- High deck clearance allows for even mulch distribution
- Spend less time cleaning with smooth, open deck layout
- Easy to operate with simple height adjustment controls
- Heavy duty blade system allows for mulching of large material
- Fully welded & powdercoated for heavy duty construction
- Excellent finish for both slashing and mulching
- 3mm reinforced deck with RHS subframe and under-frame enforcement
- Option to fit discs as blade carrier