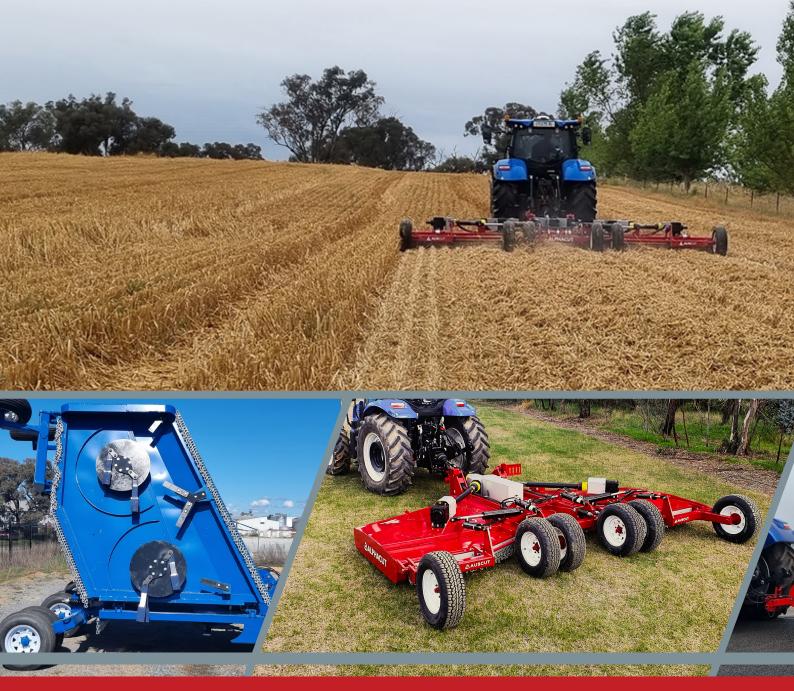

## ALPHACUT FLEXWING SLASHERS

ENGINEERED FOR DURABILITY

## MADE IN AUSTRALIA FOR AUSTRALIAN CONDITIONS

- High deck clearance allows for even mulch distribution
- Spend less time cleaning with smooth, open deck layout
- Easy to operate with simple height adjustment controls
- Heavy duty blade system allows for mulching of large material
- Fully welded & powdercoated for heavy duty construction
- Excellent finish for both slashing and mulching
- 3mm reinforced deck with RHS subframe and under-frame enforcement
- Option to fit discs as blade carrier